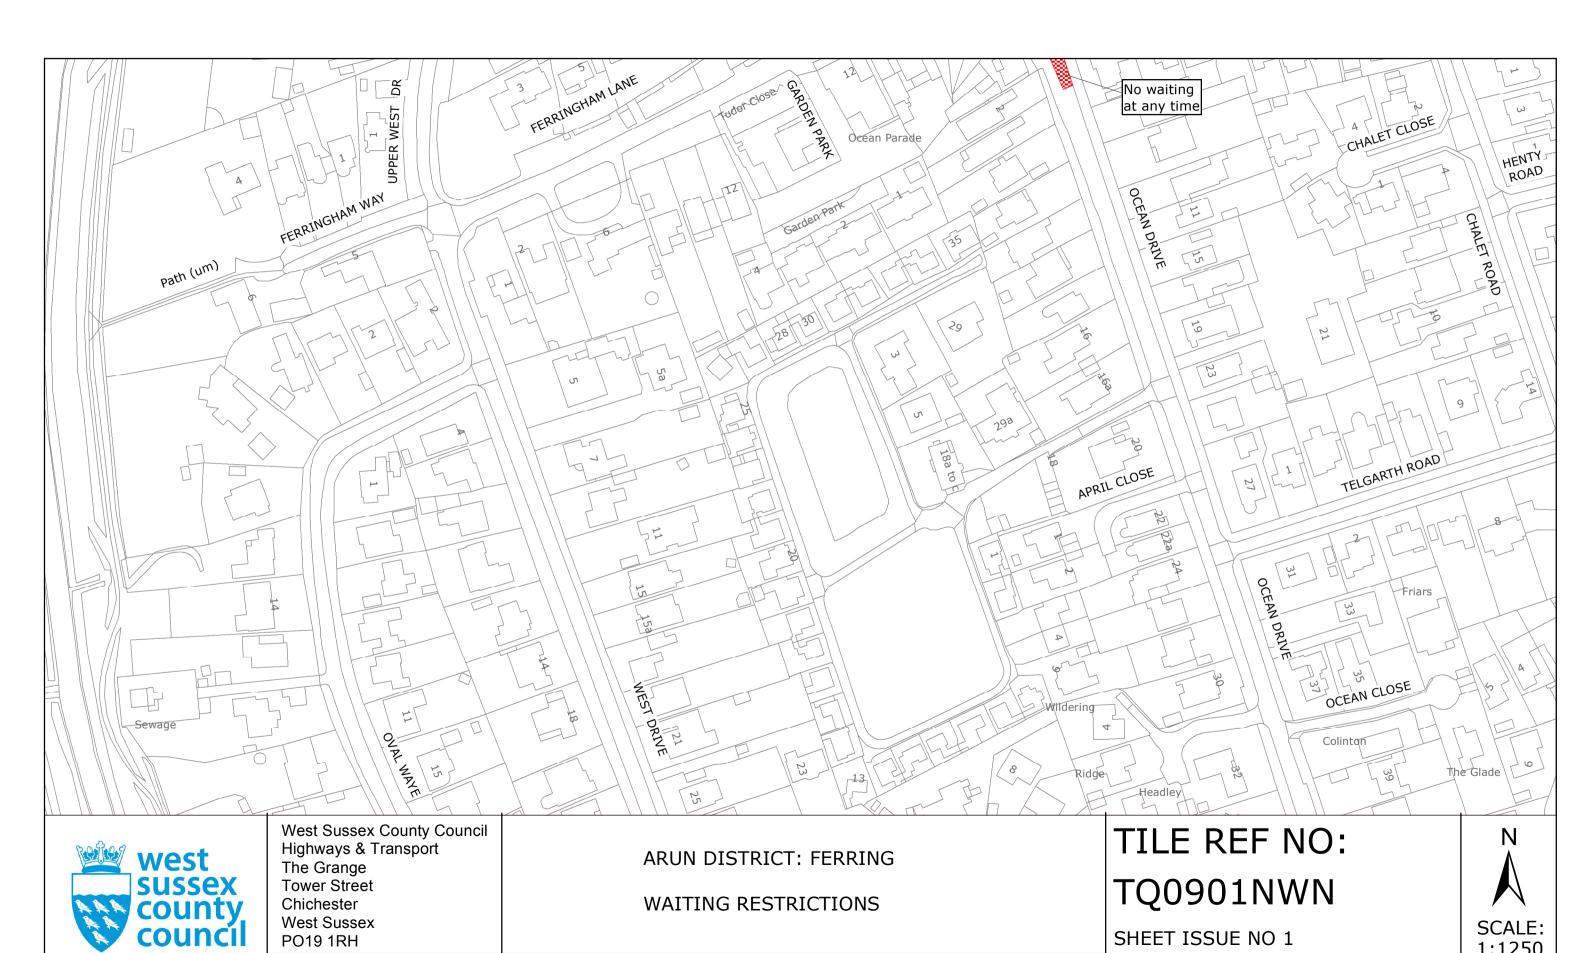

## SECOND SCHEDULE Replacement Plan

TQ0902SWS (Issue Number 2)

THIRD SCHEDULE
Plan to be Inserted

TQ0901NWN (Issue Number 1)

| THE Common Seal of THE WEST SUSSEX COUNTY COUNCIL was hereto affixed the |             |       |   |
|--------------------------------------------------------------------------|-------------|-------|---|
| day of                                                                   | TUNE        | 2016  | ý |
| Authorise<br>JEA1002-                                                    | d Signatory | ala S | ) |

04/08 DELEGATED AUTHORITY

PO19 1RH

Reproduced from or based upon 2017 Ordnance Survey mapping with permission of the Controller of HMSO (c) Crown Copyright reserved.

Unauthorised reproduction infringes Crown copyright and may lead to prosecution or civil proceedings West Sussex County Council Licence No. 100018485

SCALE:

1:1250

at A3 size

SHEET ISSUE NO 1

SHEET ACTIVE FROM - 13/06/2016